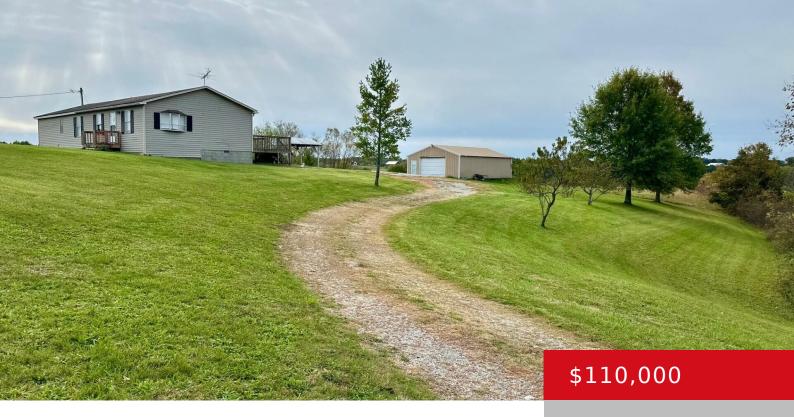

# 2241 HIGHVIEW CHURCH RD, BLOOMFIELD, KY 40008

http://zhomesre.com

Affordable Mobile Home with addition and garage sitting on almost 6 acres within 1 mile of Taylorsville Lake's Chowning Boat dock. This property presents a straightforward opportunity for buyers looking for an affordable, functional home in a peaceful location. Whether you're an investor or looking for a primary residence, this home, with its acreage and [...]

### **Basics**

**Type:** Single Family Residence **Status:** Active

**Bedrooms: 3** beds **Bathrooms: 2** baths

Area: 1380 sq ft

Year built: 2001

Lot size: 253083.6 sq ft

Lot Features: Cleared

County Or Parish: Nelson Subdivision Name: NONE

## **Building Details**

**Foundation Details:** Crawl Space, Concrete Blk **Stories:** 1

Electric: Residential Fencing: None

Roof: Shingle Construction Materials: Vinyl Siding

**Garage Spaces:** 2 **Basement:** None

## **Amenities & Features**

Cooling: Wall/Window Unit(s), Heat Pump Exterior Features: Deck

Heating: Electric, Heat Pump