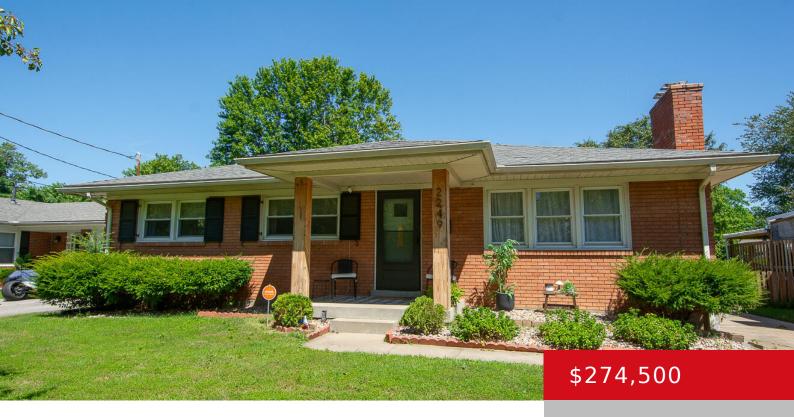

### 2249 BRADFORD DR, LOUISVILLE, KY 40218

http://zhomesre.com

Welcome to 2249 Bradford Drive in Hikes Point! Situated on a beautiful tree-lined street, this brick ranch home features 3 Bedrooms, 1 Full Bath, 1 Half Bath, and a backyard that offers space to relax and entertain! On the main level, the home features a Living Room with great natural light, neutral walls and a [...]

#### **Basics**

**Type:** Single Family Residence **Status:** Active

**Bedrooms: 3** beds **Bathrooms: 2** baths

**Area: 2231** sq ft **Lot size: 10018.8** sq ft

Year built: 1961 Lot Features: Sidewalk, Level

## **Building Details**

**Foundation Details:** Poured Concrete **Stories:** 1

Electric: Residential Fencing: Chain Link

Roof: Shingle Construction Materials: Brick

**Basement:** Partially finished

### **Amenities & Features**

**Cooling:** Central Air **Fireplaces Total:** 2

Exterior Features: Patio, Porch Utilities: Electricity Connected, Fuel: Natural, Public Sewer,

Well Water

Parking Features: Driveway Heating: Forced Air, Natural Gas