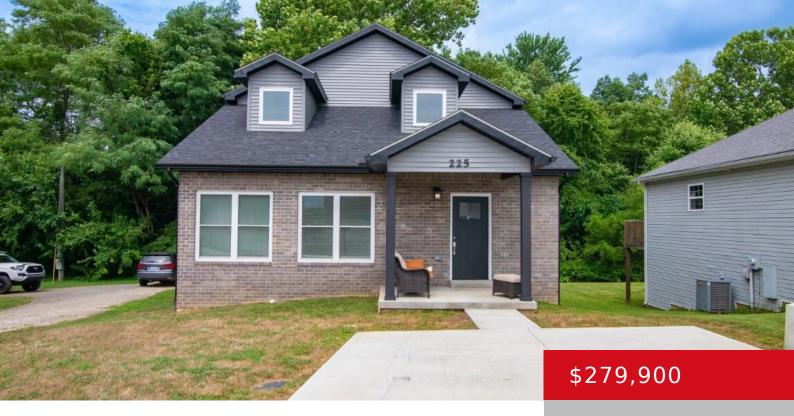

# 225 SOUTHERN LAKE DR, ELIZABETHTOWN, KY 42701

http://zhomesre.com

NO GARAGE - BUT PLENTY OF STORAGE!! Come tour this stunning, like-new 3-bedroom, 2.5-bathroom custom-built home, just one year old. Located in a highly desirable neighborhood, this property offers convenient access to all the amenities Elizabethtown has to offer and is just minutes from the Blue Oval Battery plant. The exterior features an extra-wide concrete [...]

### **Basics**

**Type:** Single Family Residence

Bedrooms: 3 beds Area: 1694 sq ft

Year built: 2023

**Subdivision Name:** SPORTSMAN ROAD ESTATES

Status: Active

Bathrooms: 3 baths

**Lot size: 13939.2** sq ft

# **Building Details**

Foundation Details: Crawl Space Stories: 2

Electric: Residential Fencing: None

Roof: Shingle Construction Materials: Brick, Vinyl Siding

Basement: None