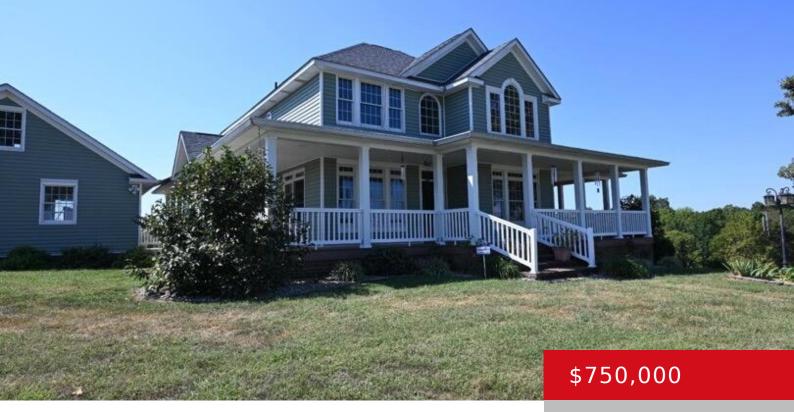

#### 2250 EAST MARKS RIDGE RD, GARFIELD, KY 40140

http://zhomesre.com

Stunning countryside retreat available on a sprawling 48-acre lot perfectly balanced within easy reach of modern conveniences in a peaceful setting. This elegant 2-story craftsman-style home has a main living area encompassing 2,888 square feet, including 4 bedrooms & 4 bathrooms, while the finished walkout basement provides an additional 1,636 square feet of living space. [...]

### Basics

Type: Single Family Residence Bedrooms: 4 beds Area: 4524 sq ft Year built: 2008 County Or Parish: Breckinridge Bathrooms Full: 4 Status: Active Bathrooms: 4 baths Lot size: 2094364.8 sq ft Lot Features: Cleared, Wooded Subdivision Name: NONE

## **Building Details**

| Foundation Details: Poured Concrete | Stories: 2                                       |
|-------------------------------------|--------------------------------------------------|
| Electric: Residential               | Fencing: Electric, Farm                          |
| Roof: Shingle                       | Construction Materials: Wood Frame, Vinyl Siding |
| Garage Spaces: 2                    | Basement: Finished, Walkout Finished             |