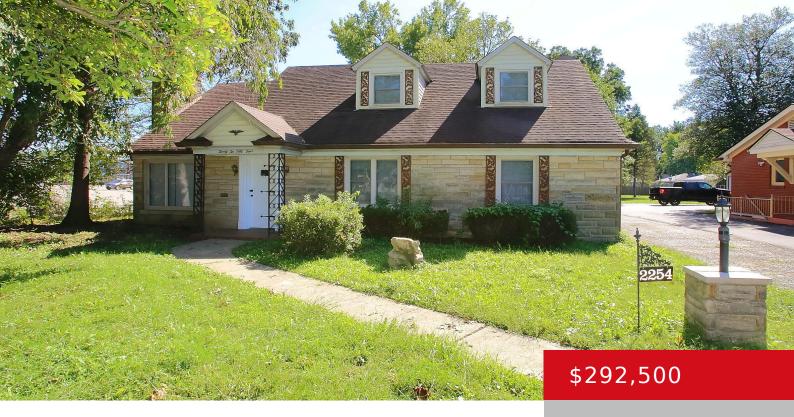

## 2254 CRUMS LN, LOUISVILLE, KY 40216

http://zhomesre.com

Welcome to 2254 Crums Lane. This fantastic, renovated, sprawling Cape Cod is situated on a half-acre lot in Shively. A nice covered front entrance greets you as you walk up. Heading inside, past the foyer, you will immediately notice the beautiful brand luxury vinyl plank flooring that is throughout most of the home. The living [...]

- 4 heds
- 4 haths
- Single Family Residence
- Active
- 2922 sq ft

**Basics** 

**Type:** Single Family Residence **Status:** Active

Bedrooms: 4 beds

Area: 2922 sq ft

Bathrooms: 4 baths

Lot size: 21660 sq ft

Year built: 1951 Lot Features: Cleared, Level

County Or Parish: Jefferson Subdivision Name: HEATHERFIELDS