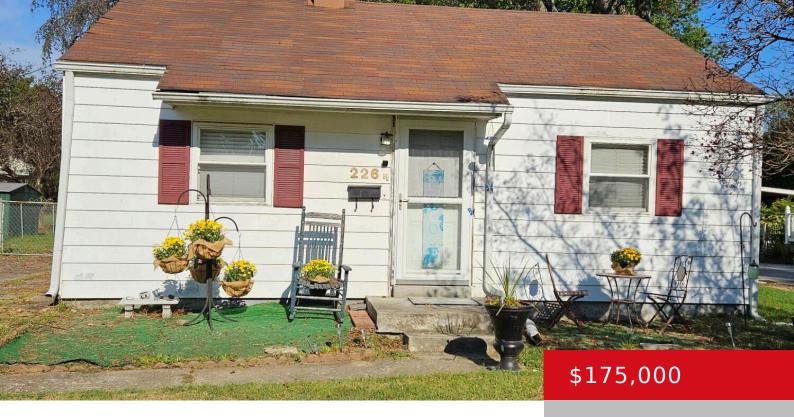

## 226 ALPHA AVE, LOUISVILLE, KY 40218

http://zhomesre.com

NICE 3 bedroom home near GE, shopping and restaurants. Living room, primary bedroom and hallway have newer Pergo flooring. Kitchen has LARGE built-in microwave cabinet and appliances including washer and dryer to remain. One car garage with extra storage, fenced backyard and large deck partially covered. Walking distance to park.

#### **Basics**

**Type:** Single Family Residence **Status:** Pending

**Bedrooms: 3** beds **Bathrooms: 1** bath

Area: 936 sq ft

Year built: 1951

Lot size: 9879 sq ft

Lot Features: Level

County Or Parish: Jefferson Subdivision Name: BUECHEL TERRACE