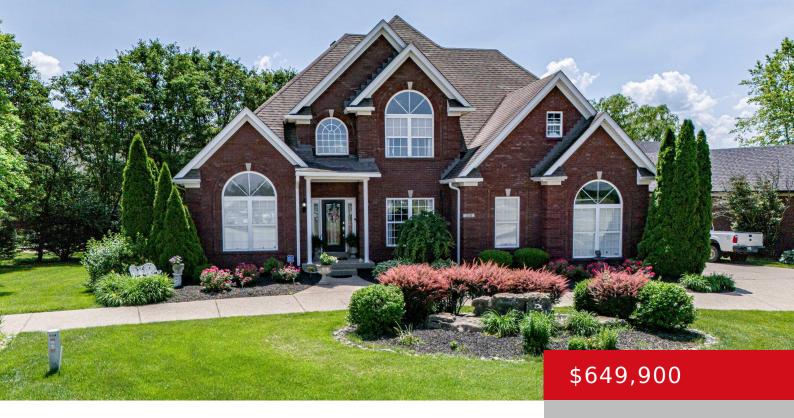

# 226 CHAMPIONS WAY, SIMPSONVILLE, KY 40067

http://zhomesre.com

Lovely 4 bedroom home overlooking the lovely lakes and golf course and country club. This house has a beautiful covered veran 45.5 ft by 16 and a lower level creek rock patio. Totally privatw tranquility garden. 3 large walk in closets and a murphy bed in basement.

- 4 heds
- 4 haths
- Single Family Residence
- Active
- 3937 sq ft

#### **Basics**

**Type:** Single Family Residence **Status:** Active

**Bedrooms: 4** beds **Bathrooms: 4** baths

**Area: 3937** sq ft **Lot size: 13939.2** sq ft

Year built: 2003 Lot Features: Corner, Golf Course, Sidewalk