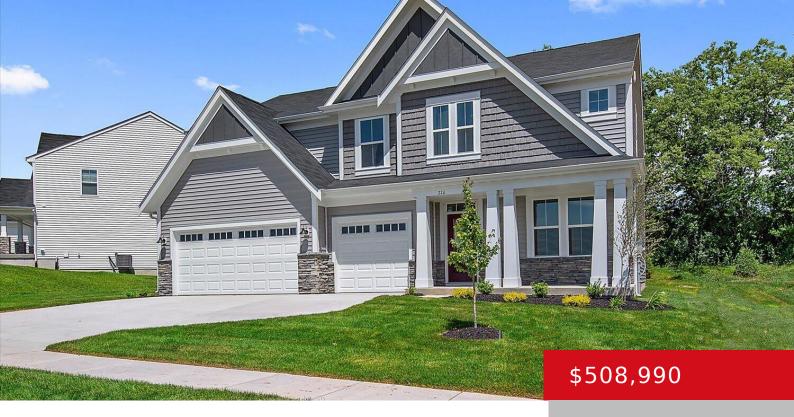

### 226 EDUCATION WAY, SHELBYVILLE, KY 40065

http://zhomesre.com

New Construction by Fischer Homes in the beautiful Discovery Point community with the Grandin plan . This plan offers large front porch, an island kitchen with pantry, maple cabinetry, granite countertops, and stainless steel appliances. Vinyl plank flooring throughout. Spacious two story family room expands to light-filled morning room. Private study with French doors off [...]

- 4 beds
- 3 baths
- Single Family Residence
- Residential
- Active
- 2711 sq ft

#### **Basics**

Category: Residential Type: Single Family Residence

Status: Active Bedrooms: 4 beds

Bathrooms: 3 baths Area: 2711 sq ft

Lot size: 8494 sq ft Year built: 2023

County Or Parish: Shelby Subdivision Name: DISCOVERY POINT