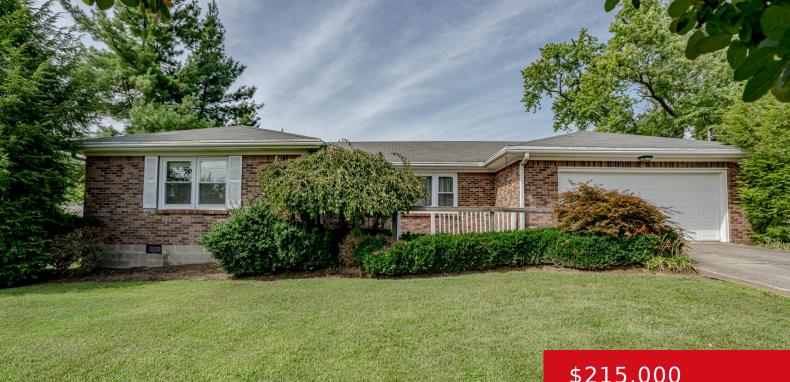

#### 226 SHADYVIEW DR, EMINENCE, KY 40019 http://zhomesre.com

Check out this 3 bedroom, 1.5 bath brick home situated on a corner lot. Home features nice size living room, dining room, kitchen with all appliances remaining, 3 season sun room, rear enclosed porch and 2 car attached garage. All situated on a .29 acre lot in a peaceful location just minutes to amenities. Call [...]

### \$215,000

#### Basics

Type: Single Family Residence Bedrooms: 3 beds Area: 1691 sq ft Year built: 1979 Subdivision Name: HI VIEW

Status: Active Bathrooms: 2 baths Lot size: 12632.4 sq ft County Or Parish: Henry Bathrooms Full: 1