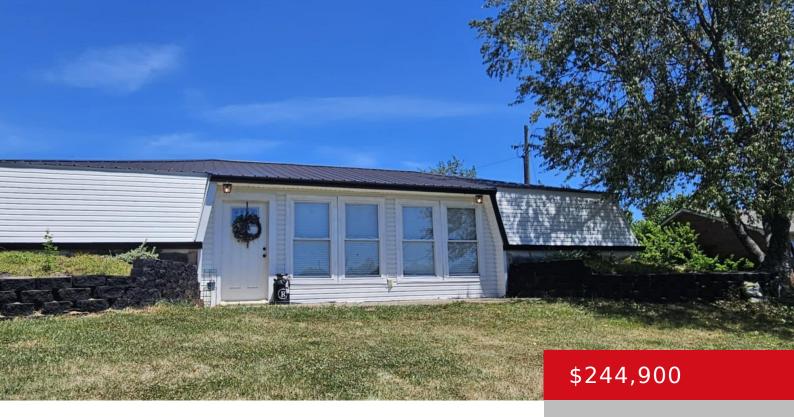

### 2265 PLUM RUN RD, BARDSTOWN, KY 40004

http://zhomesre.com

Welcome to 2265 Plum Run Road, Bardstown, KY! This charming 3-bedroom, 2-bathroom home is perfect for those seeking a blend of comfort and convenience. Nestled partially underground, which does wonders for the electric bill the home sits on a spacious lot. Custom shelves throughout add a touch of elegance and offer plenty of storage options. [...]

### **Basics**

**Type:** Single Family Residence **Status:** Pending

**Bedrooms: 3** beds **Bathrooms: 2** baths

**Area: 1296** sq ft **Lot size: 31363.2** sq ft

Year built: 1983 County Or Parish: Nelson

**Subdivision Name: NONE Bathrooms Full: 2** 