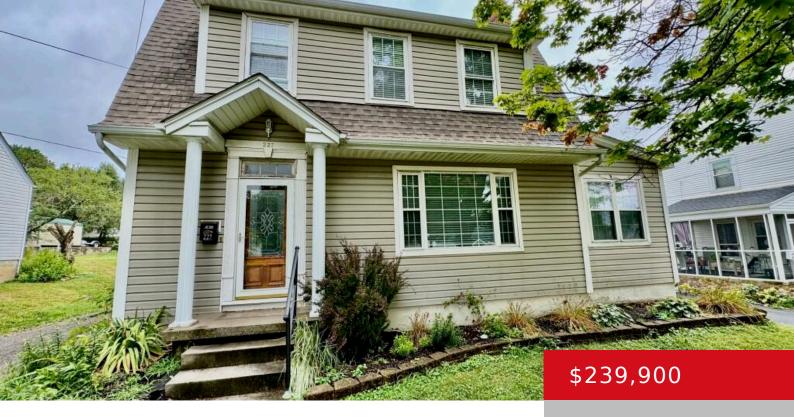

### 227 E VIRGINIA AVE, SPRINGFIELD, KY 40069

http://zhomesre.com

This beautiful two-story home is waiting for its new family!
Featuring four bedrooms, including one on the first floor, as well as two full bathrooms on the first floor – one with laundry – and another full bathroom upstairs. The first floor includes a spacious living room, a well-appointed kitchen, a dining area, and a [...]

#### **Basics**

**Type:** Single Family Residence **Status:** Pending

Bedrooms: 4 beds

Area: 2137 sq ft

Bathrooms: 3 baths

Lot size: 9750 sq ft

Year built: 1939 County Or Parish: Washington

**Subdivision Name:** NONE **Bathrooms Full:** 3

# **Building Details**

**Foundation Details:** Concrete Blk, Poured Concrete **Stories:** 2

Electric: Residential Roof: Shingle

Construction Materials: Vinyl Siding Basement: Unfinished

## **Amenities & Features**

Cooling: Central Air Exterior Features: Deck

Utilities: Electricity Connected, Fuel:Natural, Public Sewer, Public Parking Features: Driveway

Water

Heating: Forced Air, Natural Gas