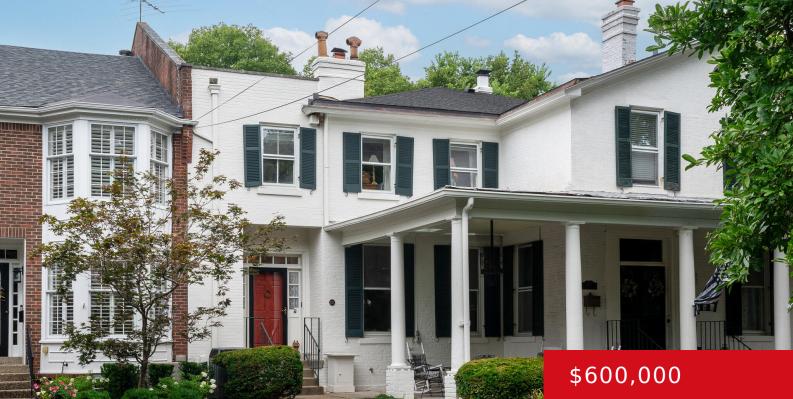

#### 227 ST MATTHEWS AVE, LOUISVILLE, KY 40207

http://zhomesre.com

If easy, elegant, comfortable living are priorities, then this terrific townhome should be at the top of your must-see list! This exclusive enclave of 6 townhomes is privately situated behind mature magnolias and offers "no car needed" access to the heart of St. Matthews! NO MONTHLY MAINTENANCE or HOA FEES! Steeped in a rich history [...]

### **Basics**

Type: Single Family Residence Bedrooms: 3 beds Area: 2580 sq ft **Year built:** 1982 County Or Parish: Jefferson **Bathrooms Full:** 2

Status: Active Bathrooms: 3 baths Lot size: 6969.6 sq ft Lot Features: See Remarks, Level Subdivision Name: SAINT MATTHEWS