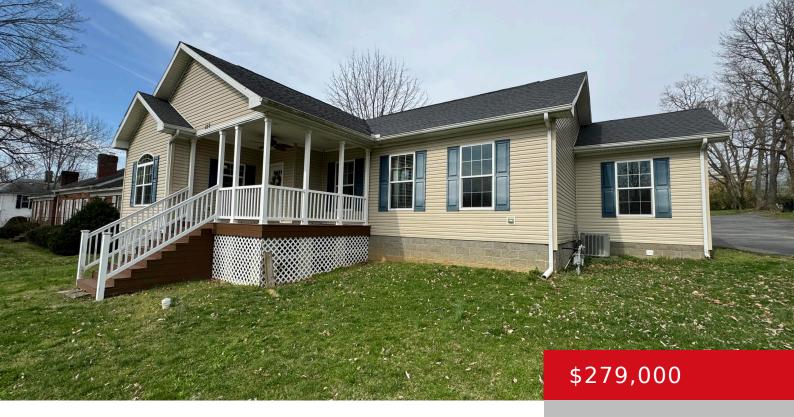

# 227 STOCKWELL AVE, FLEMINGSBURG, KY 41041

http://zhomesre.com

This fabulous 10 yr old 1600 sq. ft. 3 bedroom 2 full bath home features large living room with built in bookcase/entertainment center, tray ceiling in dining room & main bedroom. 9 ft. ceilings throughout home. Large walk-in shower with seat and walk-in closet. Privacy fence with backyard patio. 18×24 one-car attached garage in addition [...]

#### **Basics**

**Type:** Single Family Residence **Status:** Pending

Bedrooms: 3 beds

Area: 1600 sq ft

Bathrooms: 2 baths

Lot size: 15246 sq ft

Year built: 2014 County Or Parish: Fleming

**Subdivision Name:** NONE **Bathrooms Full:** 2

## **Building Details**

Foundation Details: Concrete Blk Stories: 1

**Electric:** Residential **Fencing:** Privacy, Partial

**Roof:** Shingle Construction Materials: Wood Frame, Vinyl Siding

Garage Spaces: 3 Basement: None

### **Amenities & Features**

**Cooling:** Central Air **Exterior Features:** Patio, Porch

Utilities: Electricity Connected, Public Sewer, Public Parking Features: Detached, Attached,

Water Driveway

Heating: Natural Gas, Heat Pump