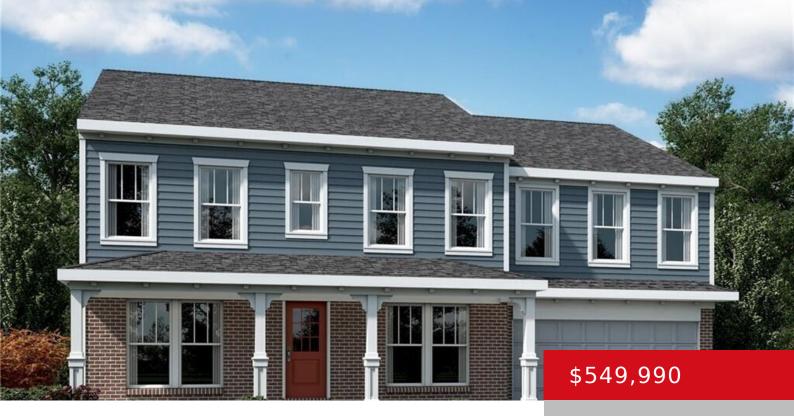

# 227 SUMMERS CABIN DR, SHEPHERDSVILLE, KY 40165

http://zhomesre.com

New Construction by Fischer Homes in the beautiful Summers Cabin at Oakwood community with the Foster plan. This plan offers an island kitchen with pantry, upgraded cabinetry, upgraded countertops, and stainless steel appliances. Spacious two story family room expands to light-filled morning room. Private study with double doors off entry and dining area off entry. [...]

#### **Basics**

**Type:** Single Family Residence

Bedrooms: 3 beds Area: 2963 sq ft Year built: 2024

Subdivision Name: OAKWOOD

**Status:** Active

Bathrooms: 3 baths Lot size: 9375 sq ft

County Or Parish: Bullitt