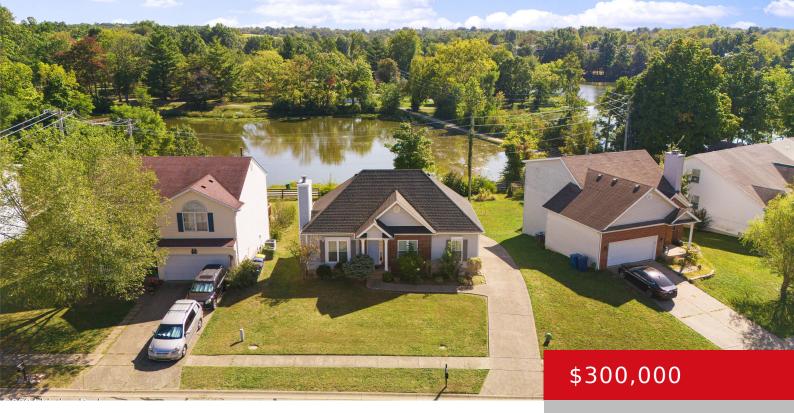

#### 227 WASHINGTON CIR, LA GRANGE, KY 40031

http://zhomesre.com

Location. Location. Nestled in Oldham County!\*\*Great 3-bedroom, 2-bath home looks onto LandN Lake and Wilborn Park\*\*Serene lake with a Scenic walking trail\*\* Featuring water views right from the large expansive Back Deck Area\*\*This home offers an Open Great Room w/gas fireplace into Dining Area, Primary Bedroom with tons of Light and Private Bathroom, Walkout [...]

- 3 beds
- 2 baths
- Single Family Residence
- Pending
- 2070 sq ft

### Basics

Type: Single Family Residence Bedrooms: 3 beds Area: 2070 sq ft Year built: 1996 County Or Parish: Oldham Bathrooms Full: 2 Status: Pending Bathrooms: 2 baths Lot size: 7749 sq ft Lot Features: See Remarks Subdivision Name: WASHINGTON MANOR