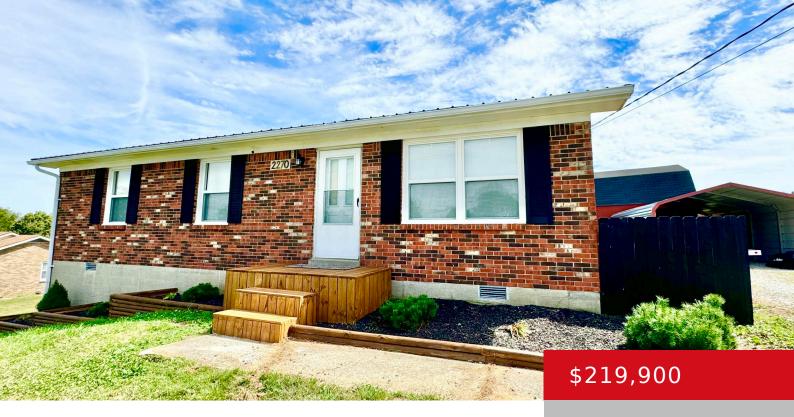

## 2270 PLUM RUN RD, BARDSTOWN, KY 40004

http://zhomesre.com

Remodeled Dollhouse With Peaceful Views All Around \*Plus\* A
Carport & Shed That Are Equivalent To A Garage!! This Cute
Home Has Been Lovingly Maintained & Updated! All Brick Exterior
With Metal Roof, Replacement Windows, Doors & Fresh
Landscaping. Inside You Will Love The Wood Laminate Floors That
Flow Throughout - No Carpet! Remodeled Kitchen [...]

### **Basics**

Type: Single Family Residence **Status:** Active

Bedrooms: 3 beds Bathrooms: 1 bath

**Area: 1100** sq ft **Lot size: 33178** sq ft Year built: 1977 Lot Features: Cleared

**Subdivision Name: ROLLING FIELDS** County Or Parish: Nelson

## **Building Details**

Foundation Details: Concrete Blk Stories: 1

**Electric:** Residential Fencing: None

Roof: Metal **Construction Materials:** Brick

Basement: None

## **Amenities & Features**

Cooling: Central Air, Heat Pump Exterior Features: Out Buildings, Porch

Utilities: Electricity Connected, Septic System, Public Parking Features: 1 Car Carport, See Remarks

Water