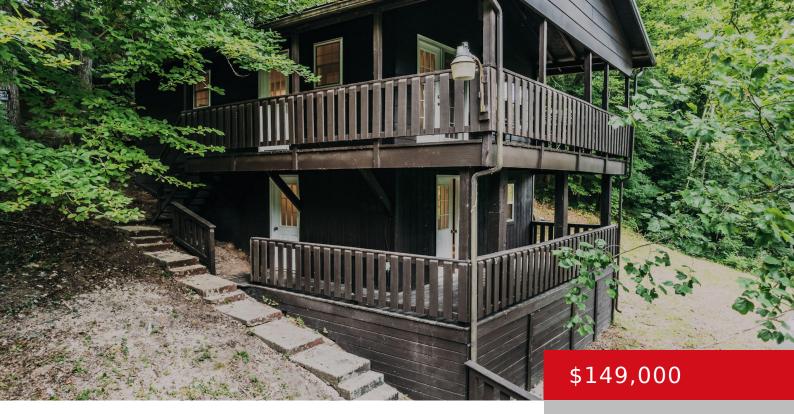

# 228 N RIVERBEND RD, LEITCHFIELD, KY 42754

http://zhomesre.com

Home Sweet Home: Welcome to your dream lakeside retreat! This adorable 2-bedroom, 1-bath house has just been newly remodeled and is packed with charm. With 960 square feet spread across two cozy levels, it's the perfect spot to unwind and relax. Inside Scoop: – Upper Level: The bright and airy living space is perfect for [...]

#### **Basics**

**Type:** Single Family Residence **Status:** Active

Bedrooms: 2 beds Bathrooms: 1 bath

Area: 960 sq ft Lot size: 9583 sq ft

Year built: 1977 Lot Features: Irregular, Wooded

County Or Parish: Breckinridge Subdivision Name: WHISPERING OAKS

### **Amenities & Features**

Cooling: MiniSplit/Ductless Exterior Features: Porch,

Deck

Utilities: Electricity Connected, Propane, Septic System, Public Parking Features: Street

Water

Heating: Propane, MiniSplit/Ductless