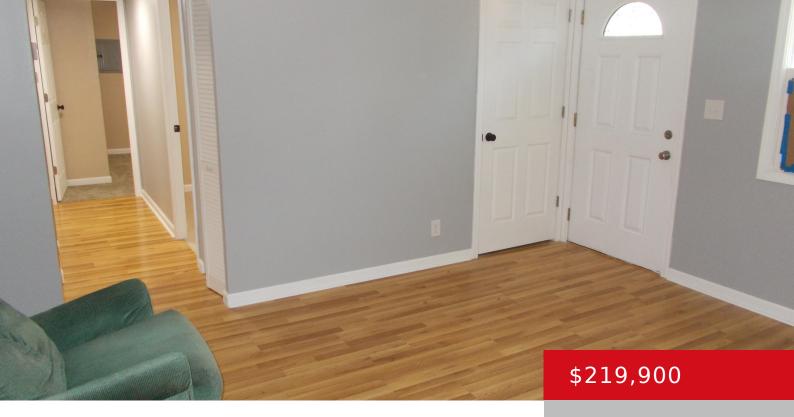

## 229 CRESTWOOD LN, LOUISVILLE, KY 40229

http://zhomesre.com

Looking For Move In Ready? You've got to come check this out! 4
Bedrooms, 1 Bath. All New Paint, Lots of New Flooring,
Completely Updated Bathroom, Lots of New Lighting, New
Windows, Fenced Backyard, Double wide Driveway and Shed.
Everything is fresh clean and ready for a New Owner.

#### **Basics**

**Type:** Single Family Residence **Status:** Pending

**Bedrooms: 4** beds **Bathrooms: 1** bath

**Area: 1200** sq ft **Lot size: 6969.6** sq ft

Year built: 1961 County Or Parish: Bullitt

**Subdivision Name: NONE Bathrooms Full:** 1

# **Building Details**

Foundation Details: Slab Stories: 1

**Electric:** Residential **Fencing:** Partial

Roof: Shingle Construction Materials: Aluminum Siding, Vinyl Siding

**Basement:** None

## **Amenities & Features**

Cooling: Central Air Exterior Features: Out Buildings

Utilities: Electricity Connected, Fuel:Natural, Public Sewer, Parking Features: Driveway

**Public Water** 

Heating: Forced Air, Natural Gas