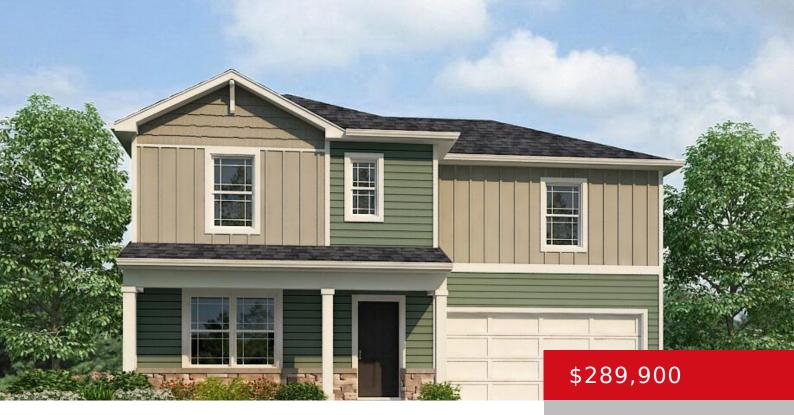

## 23 ELLIS PKWY, ELIZABETHTOWN, KY 42701

http://zhomesre.com

Introducing The Fairton floorplan! This brand new 2-story home is designed to perfectly fit your lifestyle with 4 bedrooms, 2.5 baths and 2 car garage! The entry of the home leads to a spacious and inviting living area with open kitchen. The kitchen features stainless steel appliances, luxury vinyl plank flooring and ample storage. As [...]

### **Basics**

**Type:** Single Family Residence **Status:** Active

Bedrooms: 4 beds

Area: 1510 sq ft

Bathrooms: 3 baths

Lot size: 12221 sq ft

Year built: 2024 County Or Parish: Hardin

**Subdivision Name:** Cowley Farms **Bathrooms Full:** 2

# **Building Details**

Foundation Details: Slab Stories: 2

Electric: Residential Roof: Shingle

**Construction Materials:** Stone, Fiber Cement **Garage Spaces:** 2

Basement: None