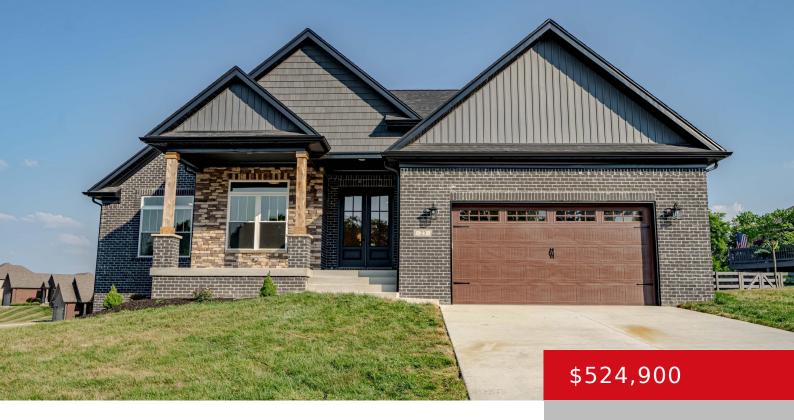

### 23 RAVENS WOOD, TAYLORSVILLE, KY 40071

http://zhomesre.com

Brand New Construction: Modern Family Home on a Corner Lot with Walkout Basement Be the first to call this stunning, new constructed residence your home sweet home! Perfectly positioned on a coveted corner lot in Top Flight Landings, this contemporary masterpiece offers a harmonious blend of luxury, functionality, and potential. With its thoughtfully designed floor [...]

### **Basics**

**Type:** Single Family Residence **Status:** Active

**Bedrooms: 3** beds **Bathrooms: 2** baths

Area: 2048 sq ft

Lot size: 16117.2 sq ft

Year built: 2024

Lot Features: Corner

County Or Parish: Spencer Subdivision Name: TOP FLIGHT LANDINGS

# **Building Details**

**Foundation Details:** Poured Concrete **Stories:** 1

Electric: Residential Roof: Shingle

**Construction Materials:** Brick, Stone **Garage Spaces:** 2

Basement: Walkout Unfinished