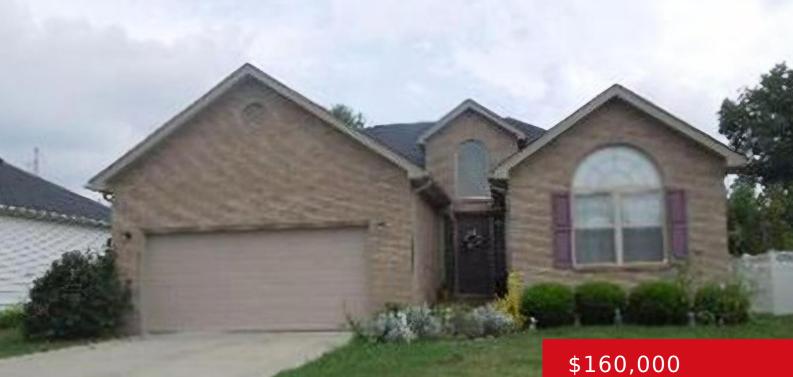

#### 230 MADISON RAE BLVD, SHEPHERDSVILLE, **KY 40165**

http://zhomesre.com

List/sell

### Basics

Type: Single Family Residence Bedrooms: 3 beds Area: 1230 sq ft Year built: 2007 County Or Parish: Bullitt Bathrooms Full: 2 Status: Pending Bathrooms: 2 baths Lot size: 7200 sq ft Lot Features: Sidewalk Subdivision Name: HENSLEY ESTATES

# **Building Details**

Foundation Details: Crawl Space Electric: Residential Roof: Shingle Garage Spaces: 2 Stories: 1 Fencing: None Construction Materials: Brick, Vinyl Siding Basement: None

## **Amenities & Features**

Cooling: Central Air Utilities: Public Sewer, Public Water Heating: Electric Exterior Features: Porch, Deck Parking Features: Attached