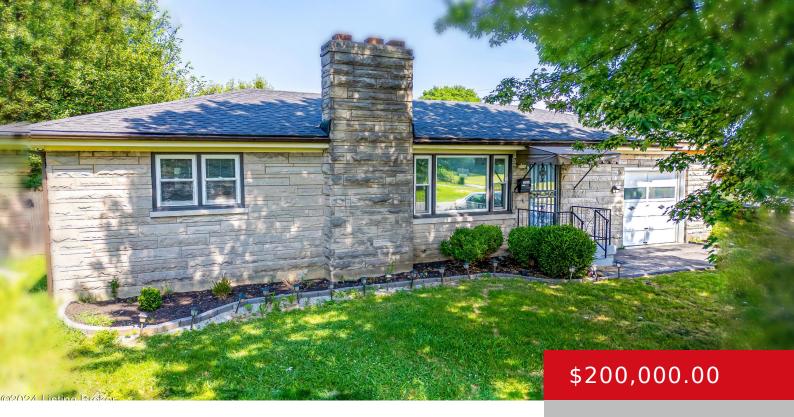

### 2300 LONEY LN, LOUISVILLE, KY 40216

http://zhomesre.com

Welcome to your new family home. With nearly 1,400sf upstairs, a Finished Basement, plus a Garage this is the home with the space you have been looking for. This home offers two fireplaces, one on the main floor and one in the basement. Hardwood floors throughout, the main bathroom has been recently renovated. New Roof [...]

### **Basics**

**Type:** Single Family Residence **Status:** Active

**Bedrooms: 3** beds **Bathrooms: 1** bath

**Area: 2375** sq ft **Lot size: 9147.6** sq ft

Year built: 1958 Lot Features: Corner

County Or Parish: Jefferson Subdivision Name: KORFHAGE

### **Building Details**

Stories: 1 Electric: Residential

Fencing: Full, Chain Link Roof: Shingle

**Construction Materials:** Stone **Garage Spaces:** 1

**Basement:** Finished