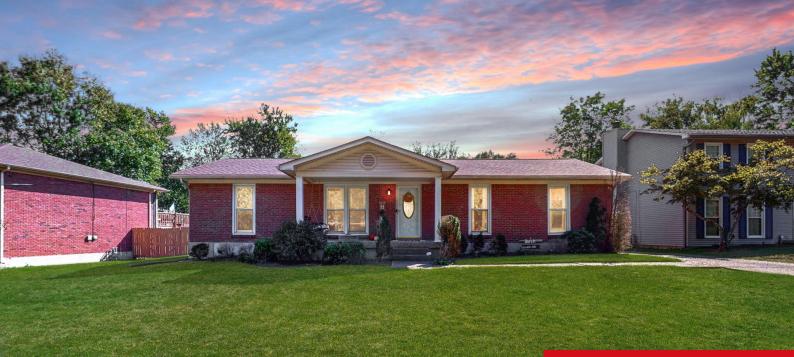

## \$250,000

• 3 beds

- 2 baths
- Single Family Residence
- Pending
- 2166 sq ft

# **2300 STEPHAN LN, LOUISVILLE, KY 40214** http://zhomesre.com

Move in Ready and Turn-Key. This 3 Bedroom/2 Full Bath home is freshly updated and versatile for any size household. Beautifully replaced wide plank flooring and updated tile flow throughout the main living spaces with new carpet and fresh paint in all bedrooms. Open concept living area with easy flow between the kitchen and dining [...]

### Basics

Type: Single Family ResidenceStatus: PendingBedrooms: 3 bedsBathrooms: 2 bathsArea: 2166 sq ftLot size: 10323 sq ftYear built: 1980Lot Features: IrregularCounty Or Parish: JeffersonSubdivision Name: IROQUOIS PARK ESTATESBathrooms Full: 2Subdivision Name: IROQUOIS PARK ESTATES