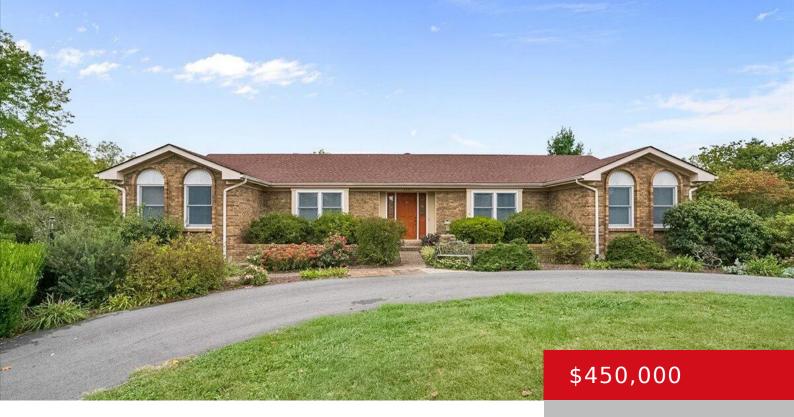

# 2305 ZHALE SMITH RD, LA GRANGE, KY 40031

http://zhomesre.com

Don't miss out on this opportunity to live in Oldham County! This three bedroom, 3.5 bath walkout ranch is situated on a 1.5+ acre lot with an inground pool. There are two driveways, one to the lower-level garage and the other on the upper level for convenience of easy access to the front door. The [...]

#### **Basics**

**Type:** Single Family Residence **Status:** Active

**Bedrooms: 3** beds **Bathrooms: 4** baths

Area: 3251 sq ft

Year built: 1978

Lot size: 65775.6 sq ft

Lot Features: Corner

County Or Parish: Oldham Subdivision Name: MAPLE GROVE FARMS