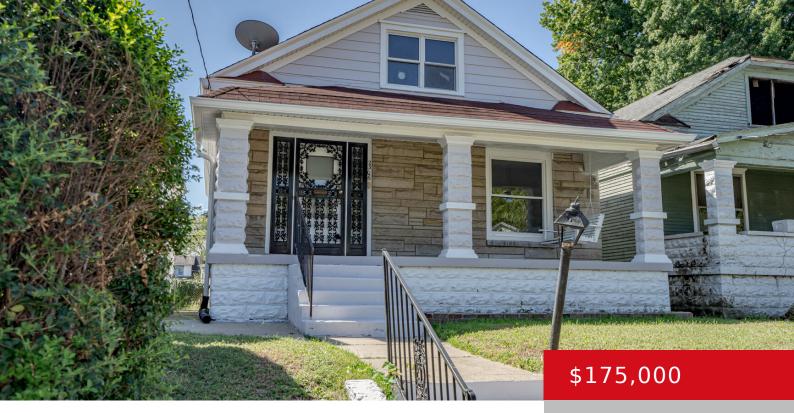

#### 2306 GREENWOOD AVE, LOUISVILLE, KY 40210

http://zhomesre.com

A newly updated 3 bedroom and 1 bath home close to the center of Louisville with parks close by. The home has a new kitchen, new bathroom, new floors, new windows, new AC unit, and plenty of storage space in the basement and 3 newly painted attic rooms.

- 3 beds
- 1 bath
- Single Family Residence
- Active
- 1368 sq ft

### Basics

Type: Single Family Residence Bedrooms: 3 beds Area: 1368 sq ft Year built: 1920 County Or Parish: Jefferson Bathrooms Full: 1 Status: Active Bathrooms: 1 bath Lot size: 3920.4 sq ft Lot Features: Easement Subdivision Name: HARRIS

## **Building Details**

| Foundation Details: Concrete Blk | Stories: 2                                   |
|----------------------------------|----------------------------------------------|
| Electric: Residential            | Fencing: Partial, Wood                       |
| Roof: Rubber                     | Construction Materials: Stucco, Stone Veneer |
| Basement: Unfinished, Walk-up    |                                              |

# **Amenities & Features**

**Cooling:** Central Air **Utilities:** Electricity Connected, None, Public Sewer, Public Water Exterior Features: Balcony Parking Features: Entry Rear, Street,

Driveway

Heating: Forced Air