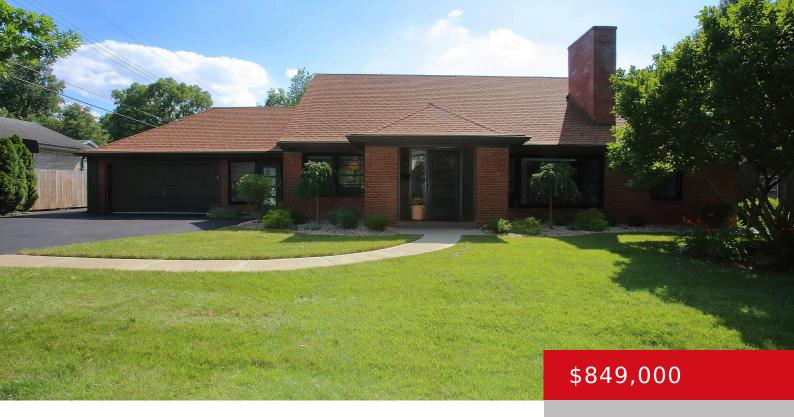

### 2306 INGLESIDE DR, LOUISVILLE, KY 40205

http://zhomesre.com

Discover this beautiful, tastefully remodeled parkside home nestled within the quiet, no-outlet Cherosen Hills neighborhood between Cherokee Park and Seneca Golf Course. The primary living spaces of this 1953 home were completely transformed in 2021, now featuring an open floor plan with a connected kitchen, dining room, and living room; creating the perfect layout for [...]

### **Basics**

**Type:** Single Family Residence

**Bedrooms: 4** beds **Area: 3400** sq ft

Year built: 1953

**Subdivision Name: CHEROSEN HILLS** 

Status: Pending

Bathrooms: 4 baths

**Lot size: 16117.2** sq ft

## **Building Details**

**Foundation Details:** Poured Concrete **Stories:** 2

Electric: Residential Fencing: Wood

Roof: Shingle Construction Materials: Brick, Vinyl Siding

**Garage Spaces:** 2 **Basement:** Partially finished, Walk-up

## **Amenities & Features**

**Cooling:** Central Air, MiniSplit/Ductless **Fireplaces Total:** 1

**Exterior Features:** Patio, Porch **Utilities:** Electricity Connected, Fuel:Natural,

Public Sewer, Public Water

Parking Features: Attached, Entry Front, Heating: Forced Air, Natural Gas,

MiniSplit/Ductless