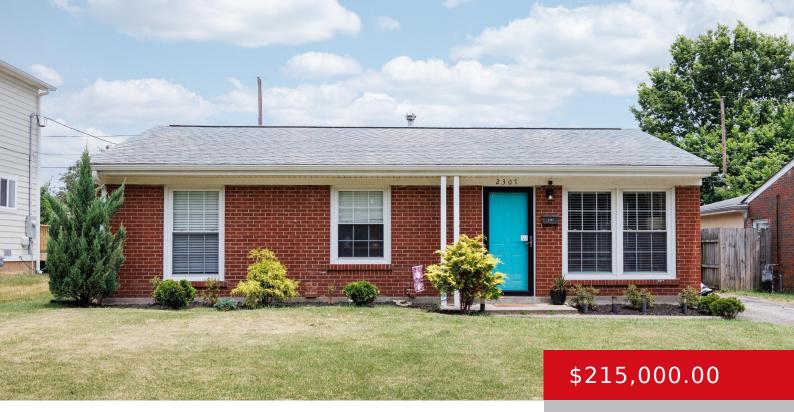

#### 2307 MEDFORD LN, LOUISVILLE, KY 40218 http://zhomesre.com

Charming 3 bedroom, 1 bath, brick ranch with updated kitchen and bath. Adjacent to historic Bashford Manor Inn. Updates include: new laminate kitchen countertops, new stainless steel drop-in sink and faucet, expanded dining area, new fan light fixtures throughout, fresh paint, stainless steel kitchen appliances, updated flooring throughout,. New water heater (2023) roof (2012), new [...]