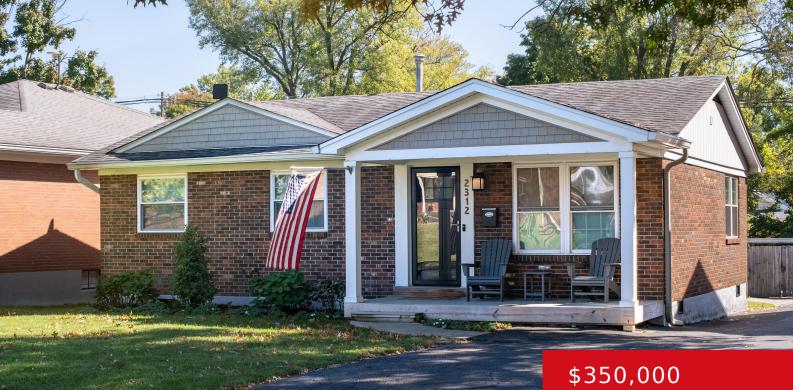

# 2312 TYLER LN, LOUISVILLE, KY 40205

http://zhomesre.com

Welcome to this beautifully renovated one-story brick home nestled in the upper Highlands between the cities of Strathmoor Village and Kingsley that blends style, comfort, and convenience. Featuring two spacious bedrooms and two full baths, this home offers a thoughtful, open floor plan perfect for easy living and entertaining. The stylish kitchen is the heart [...]

#### Basics

Type: Single Family Residence Bedrooms: 2 beds Area: 1385 sq ft Year built: 1968 Subdivision Name: NONE

Status: Active Bathrooms: 2 baths Lot size: 8159 sq ft County Or Parish: Jefferson Bathrooms Full: 2

## **Building Details**

Foundation Details: Crawl Space, Slab Electric: Residential Roof: Shingle Garage Spaces: 2 Stories: 1 Fencing: Privacy, Full, Wood, Chain Link Construction Materials: Brk/Ven Basement: None

Exterior Features: Patio, Porch

**Parking Features:** Attached, Entry Front, Entry Side