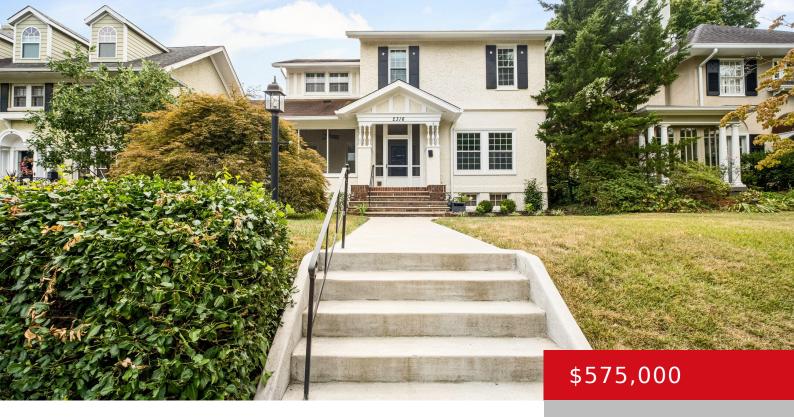

# 2316 BONNYCASTLE AVE, LOUISVILLE, KY 40205

http://zhomesre.com

Discover this beautiful Highlands home, a 5-minute stroll from Cherokee Park. This 3-bedroom residence blends modern updates with historic charm. Features include 1.5 updated baths, a versatile bonus room, updated kitchen, and ample built-in storage. Enjoy the large screened front porch and expansive fenced backyard with patio and fire pit. Conveniently zoned for Bloom Elementary [...]

#### **Basics**

**Type:** Single Family Residence **Status:** Active

Bedrooms: 3 beds Bathrooms: 2 baths

**Area: 2094** sq ft **Lot size: 9583.2** sq ft

Year built: 1910 County Or Parish: Jefferson

**Subdivision Name:** HIGHLANDS **Bathrooms Full:** 1

## **Building Details**

Foundation Details: Poured Concrete Stories: 2

**Electric:** Residential **Fencing:** Wood

**Roof:** Shingle **Construction Materials:** Wood Frame, Stucco

**Basement:** Unfinished

### **Amenities & Features**

**Cooling:** Central Air **Fireplaces Total:** 1

Exterior Features: Porch Utilities: Electricity Connected, Fuel: Natural, Public Sewer, Public

Water

Parking Features: Street Heating: Forced Air, Natural Gas