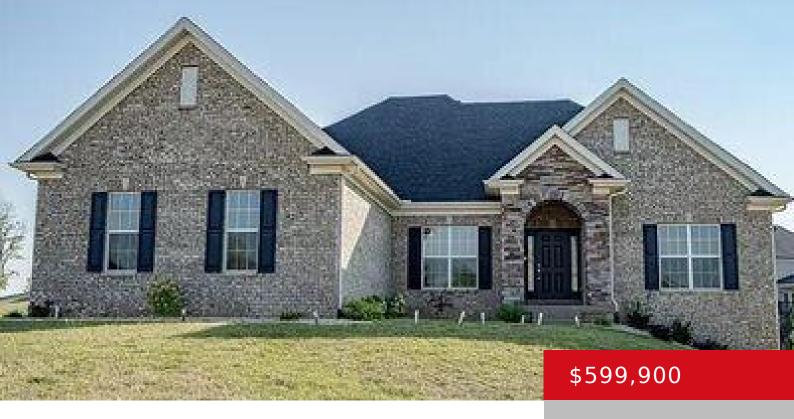

# 2316 CHAMPION HILL PL, FISHERVILLE, KY 40023

http://zhomesre.com

Motivated Seller!! Thinking of building new? Here it is without the wait!! 2 years young Jamestown Elite built home that is still basically brand new!!! Modern all Brick ranch on spacious corner lot. Fully fenced rear yard with covered rear porch! 4 beds, 3.5 baths, Open concept floor plan. Great Room with lots of windows [...]

- 4 beds
- 4 haths
- Single Family Residence
- Active
- 3094 sq ft

### **Basics**

Type: Single Family Residence

Bedrooms: 4 beds Area: 3094 sq ft

Year built: 2022

County Or Parish: Jefferson

**Bathrooms Full: 3** 

**Status:** Active

Bathrooms: 4 baths

**Lot size: 16552.8** sq ft

Lot Features: Corner

**Subdivision Name: SHAKES RUN** 

## **Building Details**

Foundation Details: Poured Concrete

**Electric:** Residential

Roof: Shingle

**Garage Spaces:** 2

Stories: 1

Fencing: Full

**Construction Materials:** Brick

## **Amenities & Features**

Cooling: Central Air

Exterior Features: Porch, Deck

Association Amenities: Fitness Center,

Playground, Pool

Heating: Forced Air, Natural Gas

Fireplaces Total: 1

Utilities: Electricity Connected, Fuel:Natural,