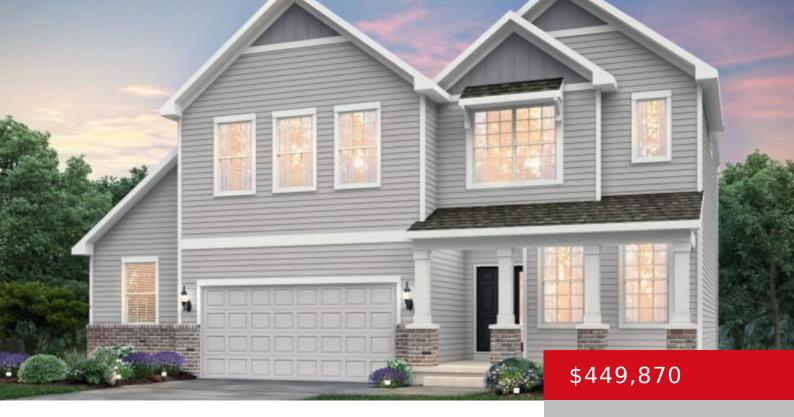

# 2319 SERENITY RIDGE WAY, FISHERVILLE, KY 40023

http://zhomesre.com

Nestled on a quiet cul-de-sac, this home is perfect for the growing family. A first-floor flex room, pocket office, huge second floor game room and additional loft area provide space for a multitude of activities, from home office and homework drop zone to family and guest entertaining. Host a dinner party in this spacious open [...]

#### **Basics**

**Type:** Single Family Residence

Bedrooms: 4 beds

Area: 3021 sq ft

Bathrooms: 3 baths

Lot size: 10195 sq ft

Year built: 2024 Lot Features: Sidewalk

County Or Parish: Jefferson Subdivision Name: SHAKES RUN