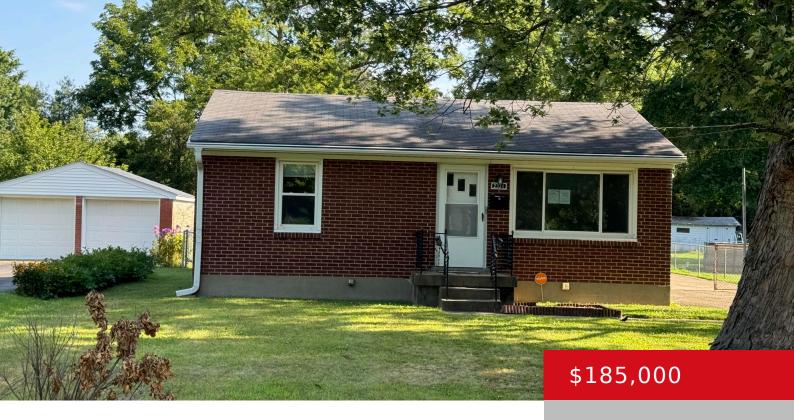

## 2321 DONNA RD, LOUISVILLE, KY 40216

http://zhomesre.com

Come check out this 3-bedroom 2 bath home with a 2-car detached garage. The updated deck overlooking a large fenced in backyard ready for your party! This property is Sold AS IS with no warranty expressed, written or implied. Buyer to verify all information including, but not limited to flood zone, square footage, lot size, [...]

- 3 beds
- 2 haths
- Single Family Residence
- Pending
- 1350 sq ft

#### **Basics**

**Type:** Single Family Residence **Status:** Pending

Bedrooms: 3 beds

Area: 1350 sq ft

Bathrooms: 2 baths

Lot size: 16196 sq ft

Year built: 1957 Lot Features: Cleared, Level

County Or Parish: Jefferson Subdivision Name: DULWORTH