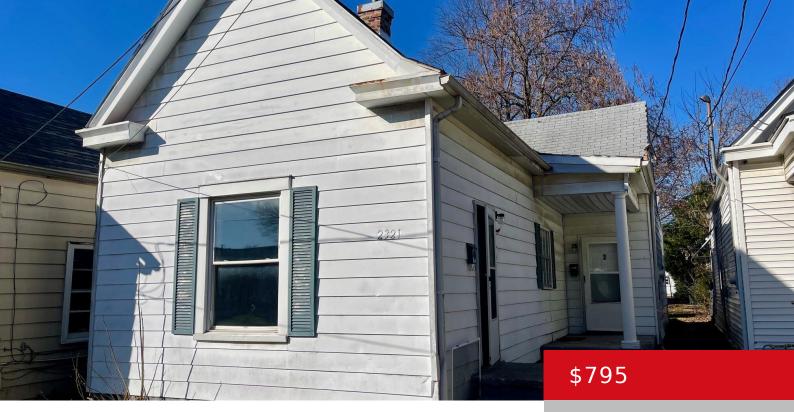

# 2321 SHELBY ST, NEW ALBANY, IN 47150 http://zhomesre.com

listed this newly remodeled 1-bedroom 1-bathroom apartment located in a duplex comes with new paint and flooring throughout, shared backyard owner will provide A/C. Owner pays water, sewer and trash. Professionally managed by Property Management of Louisville. \$250 non-refundable pet deposit for CAT with \$30 per month pet fee per pet with a maximum of [...]

#### Basics

Type: Apartment Bedrooms: 1 bed Area: 800 sq ft County Or Parish: Jefferson Bathrooms Full: 1

Status: Active Bathrooms: 1 bath Lot size: 5227.2 sq ft Subdivision Name: NONE

## **Building Details**

Stories: 1, 1 Construction Materials: Vinyl Siding