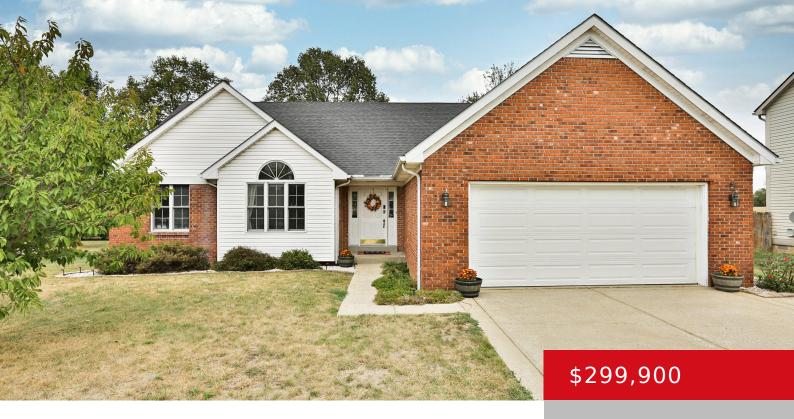

### 2322 EAGLE PASS, SHELBYVILLE, KY 40065

http://zhomesre.com

This charming 3-bedroom, 2-bath home spans 1,600 square feet and features a cozy living room with a fireplace, perfect for gatherings. The open layout connects the living area to the dining space and kitchen, ideal for entertaining. Step out to the inviting back deck, overlooking a fenced backyard that offers privacy for relaxation or play. [...]

- 3 beds
- 2 baths
- Single Family Residence
- Pending
- 1600 sq ft

#### **Basics**

**Type:** Single Family Residence **Status:** Pending

**Bedrooms: 3** beds **Bathrooms: 2** baths

Area: 1600 sq ft

Lot size: 10890 sq ft

Year built: 1991

Lot Features: Level

County Or Parish: Shelby Subdivision Name: PARTRIDGE RUN