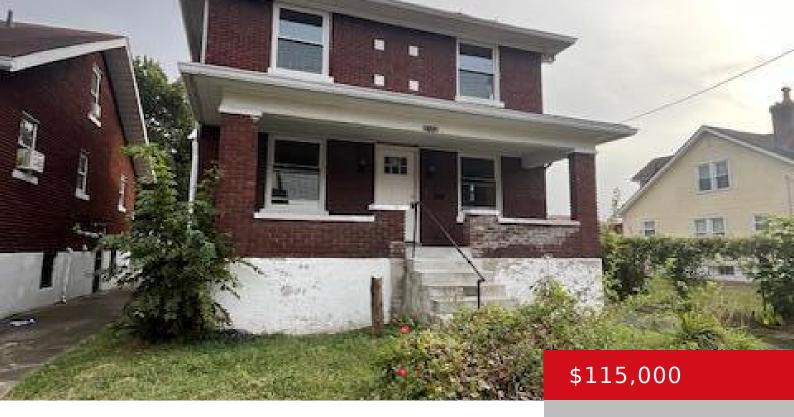

#### 2322 OSAGE AVE, LOUISVILLE, KY 40210

http://zhomesre.com

\*\*Investor Special\*\* Huge house with great potential! 4 bedrooms and 2 full bathrooms. Home has a huge basement as well. The home already has all brand new windows and a new roof! The rest of the house is ready for you to put your personal touch on it!

### **Basics**

**Type:** Single Family Residence **Status:** Active

Bedrooms: 4 beds

Area: 1804 sq ft

Bathrooms: 2 baths

Lot size: 5227.2 sq ft

Year built: 1920 County Or Parish: Jefferson

**Subdivision Name:** PARKLAND **Bathrooms Full:** 2

# **Building Details**

Stories: 2 Electric: Residential

Fencing: None Roof: Shingle

Construction Materials: Brick Basement: Unfinished