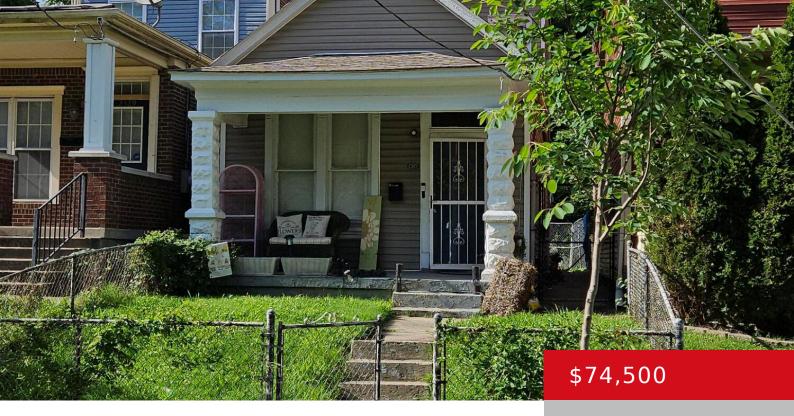

# **2327 GARLAND AVE, LOUISVILLE, KY 40211** http://zhomesre.com

Great Floor Plan! Many Recent Updates Including Paint & Flooring. New Roof 2020, Camelback w/ 1st floor Primary Bedroom Off Entry Foyer. Large Formal Living Room. Kitchen w/ Entry To Rear Room Used As Laundry Aarea. Private 2nd Floor Bedroom. Rear Yard Goes To Alley. Seller is offering a 1 yr First American Home Warranty [...]

- 2 beds
  - 1 bath
- Single Family Residence
- Active
- 928 sq ft

#### Basics

Type: Single Family Residence Bedrooms: 2 beds Area: 928 sq ft Year built: 1900 Subdivision Name: NONE

Status: Active Bathrooms: 1 bath Lot size: 2613.6 sq ft County Or Parish: Jefferson Bathrooms Full: 1

## **Building Details**

Stories: 1 Fencing: Partial Construction Materials: Wood Frame Electric: Residential Roof: Shingle Basement: None

### **Amenities & Features**

Exterior Features: Porch Utilities: Electricity Connected, Fuel:Natural, Public Sewer, Public Water
Parking Features: None Heating: Forced Air, Natural Gas