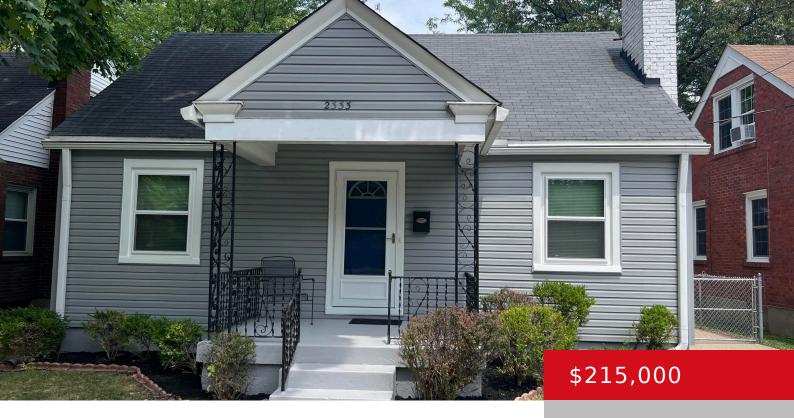

# 2333 MOUNT CLAIRE AVE, LOUISVILLE, KY 40217

http://zhomesre.com

Well maintained home shows real pride of ownership. New paint, flooring, first and second floor has new triple pane windows, new front and back doors complete with new storm doors, and much more. Enjoy the garden like back yard. This home is close to everything. Easy to show.

#### **Basics**

**Type:** Single Family Residence **Status:** Pending

Bedrooms: 3 beds Bathrooms: 1 bath

Area: 1226 sq ft Lot size: 3485 sq ft

Year built: 1950 County Or Parish: Jefferson

**Subdivision Name:** ALLSTON **Bathrooms Full:** 1