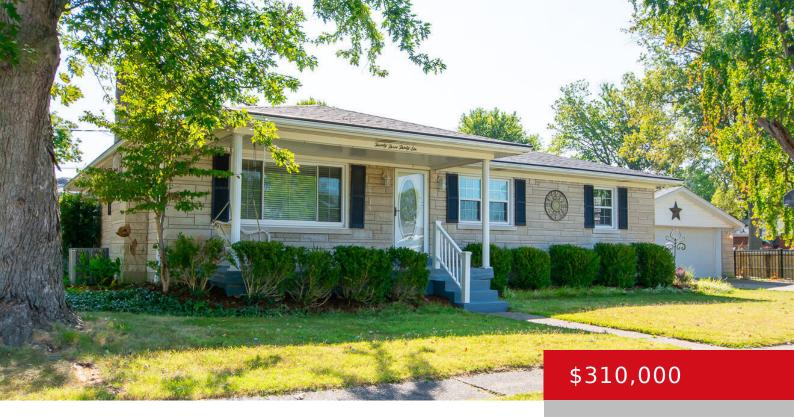

## 2336 QUINN DR, LOUISVILLE, KY 40216

http://zhomesre.com

Discover this inviting, beautifully maintained, Bedford stone ranch. This home hosts an updated kitchen with new flooring, 3 large bedrooms, 2.5 baths, and a spacious finished basement with its own kitchen and two versatile bonus rooms—perfect for a home office, gym, or guest space. Enjoy the light-filled sunroom, ideal for morning coffee or relaxing afternoons, [...]

## **Basics**

**Type:** Single Family Residence

Bedrooms: 3 beds
Area: 2817 sq ft
Year built: 1960

**County Or Parish:** Jefferson

**Bathrooms Full: 2** 

Status: Active

Bathrooms: 3 baths
Lot size: 12484 sq ft
Lot Features: Corner

## **Building Details**

Stories: 1 Electric: Residential

Fencing: Chain Link Roof: Shingle

**Construction Materials:** Wood Frame, Stone Garage Spaces: 2

**Basement:** Finished