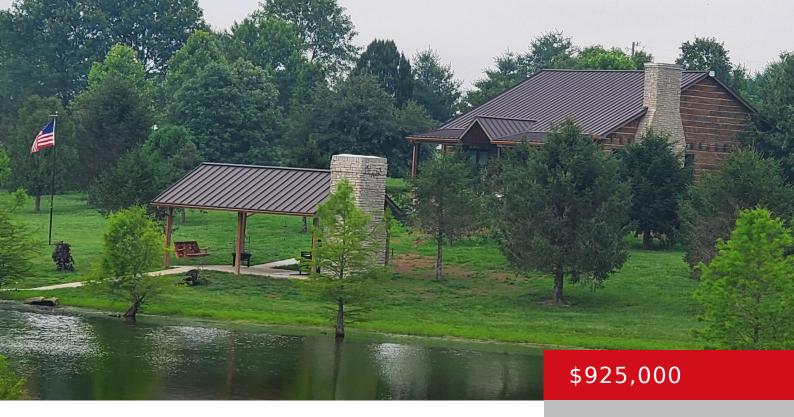

# 2353 LINCOLN PARK RD, SPRINGFIELD, KY 40069

http://zhomesre.com

Lifetime opportunity! A self-sustaining oasis where the frog song lulls you to peace. This +/-7.28 acre lot includes a lavish 2 bed, 2 bath cement log home, a large lakeside pavilion (with fireplace, electric, & RV hookup), an extra tall detached garage (with half bath). The 2 acre spring-fed lake is home to a variety [...]

## **Building Details**

**Foundation Details:** Crawl Space **Stories:** 1

**Electric:** Residential **Fencing:** None

Roof: Metal Construction Materials: Log, Stone

**Garage Spaces:** 2 **Basement:** None

### **Amenities & Features**

**Cooling:** Central Air **Fireplaces Total:** 1

**Exterior Features:** See Remarks, Lake **Utilities:** Electricity Connected, Septic System,

**Public Water** 

Parking Features: Detached, Entry Front,