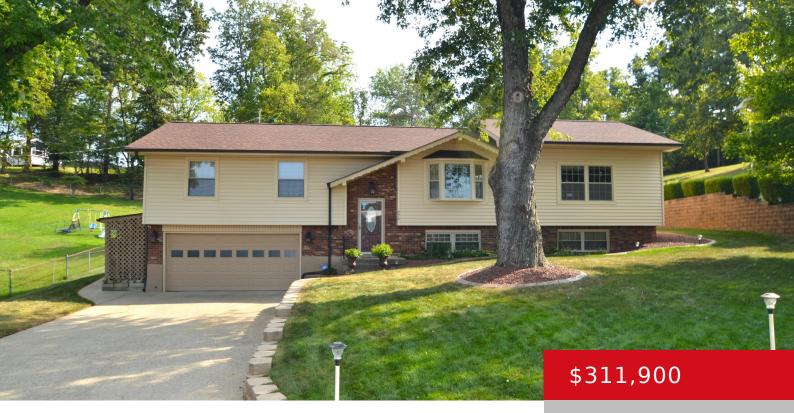

#### 236 DOGWOOD DR, RADCLIFF, KY 40160

http://zhomesre.com

Beautiful home in private setting, perfect for entertaining. You will love all of the upgrades this home has to offer. Fully Electric and Powered by SOLAR, you will appreciate the SAVINGS! August's electric bill was only \$17.00! 3 bedroom, 2 bath, 2 car attached garage, double drive, enormous great room with cathedral ceilings, replacement windows, [...]

### Basics

Type: Single Family Residence Bedrooms: 3 beds Area: 2789 sq ft Year built: 1977 County Or Parish: Hardin Bathrooms Full: 2 Status: Active Bathrooms: 2 baths Lot size: 17424 sq ft Lot Features: DeadEnd Subdivision Name: MACLYNDEE ACRES

## **Building Details**

Foundation Details: Poured Concrete Electric: Residential Roof: Shingle Garage Spaces: 2 Stories: 1Fencing: Full, Chain LinkConstruction Materials: Brk/Ven, Vinyl SidingBasement: Finished

# **Amenities & Features**

Cooling: Central Air, MiniSplit/Ductless, Heat Pump

Utilities: Public Sewer, Public Water

**Heating:** Electric, Forced Air, Heat Pump, MiniSplit/Ductless **Exterior Features:** Patio, Pool -Above Ground, Out Buildings, Deck