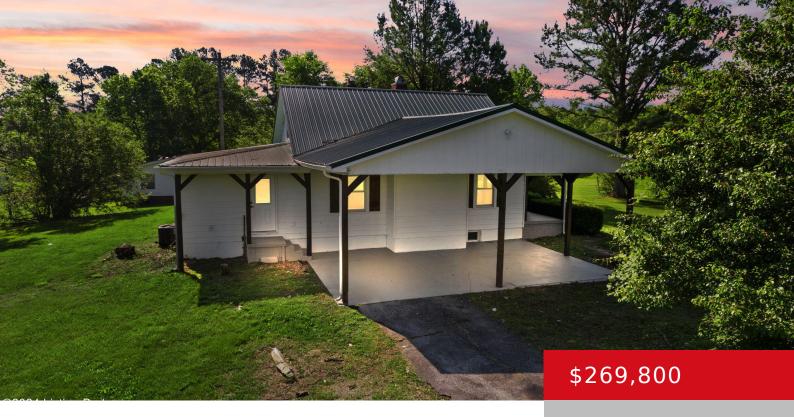

# 2368 KY HIGHWAY 259 N, BROWNSVILLE, KY 42210

http://zhomesre.com

Welcome to your dream home just outside the city limits! Nestled on just over an acre of beautifully landscaped land, this updated gem offers a perfect blend of modern amenities and rustic charm. Hosting 3 spacious bedrooms, with the potential for a 4th, and 2 well-appointed baths, this home provides comfort and convenience with plenty [...]

#### **Basics**

**Type:** Single Family Residence **Status:** Active

**Bedrooms: 3** beds **Bathrooms: 2** baths

**Area: 2100** sq ft **Lot size: 53578.8** sq ft

Year built: 1947 County Or Parish: Edmonson