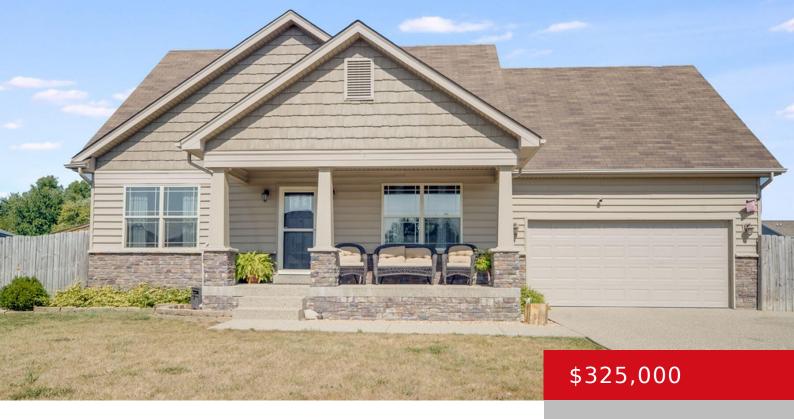

# 238 BOULDERS CT, SHEPHERDSVILLE, KY 40165

http://zhomesre.com

Welcome to 238 Boulders Ct, a charming home that perfectly combines modern comfort with lakeside living. Situated in the desirable Mallard Lake Subdivision, this property offers lake views, providing an ideal backdrop for relaxation and outdoor enjoyment. This 3 bedroom 2.5 bath home is situated in the culde-sac on almost a half an acre. Inside [...]

- 3 beds
- 3 baths
- Single Family Residence
- Pending
- 1746 sq ft

#### **Basics**

Type: Single Family Residence Status: Pending

**Bedrooms: 3** beds **Bathrooms: 3** baths

**Area: 1746** sq ft **Lot size: 17859.6** sq ft

Year built: 2016 Lot Features: Cul De Sac

County Or Parish: Bullitt Subdivision Name: RESERVES OF MALLARD LAKE