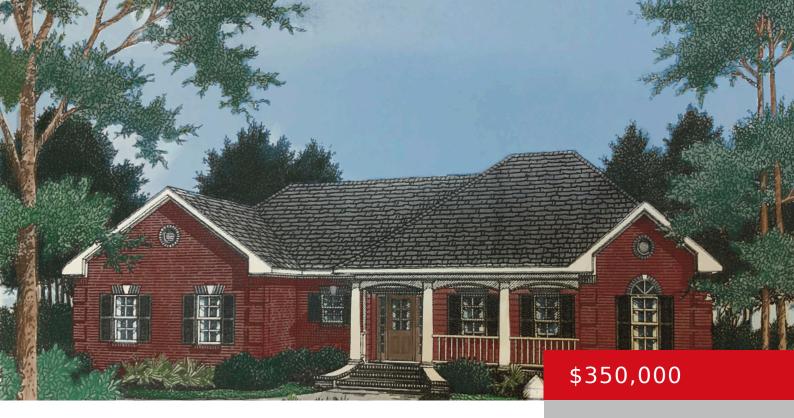

## 24 ABRAHAM WAY, SPRINGFIELD, KY 40069

http://zhomesre.com

Brand new construction alert! This beautiful brick home is currently being built and is awaiting its new owner. The home will offer a generously sized living room, accessible from a welcoming front porch and open concept kitchen, and a cozy eat-in area right off the back covered porch. For your convenience, there are two large [...]

### **Basics**

**Type:** Single Family Residence **Status:** Active

Bedrooms: 3 beds

Area: 1654 sq ft

Bathrooms: 2 baths

Lot size: 32200 sq ft

Year built: 2024 County Or Parish: Washington

**Subdivision Name:** LINCOLN HILLS **Bathrooms Full:** 2

# **Building Details**

Foundation Details: Concrete Blk Stories: 1

Electric: Residential Roof: Shingle

**Construction Materials:** Brick **Garage Spaces:** 2

Basement: None