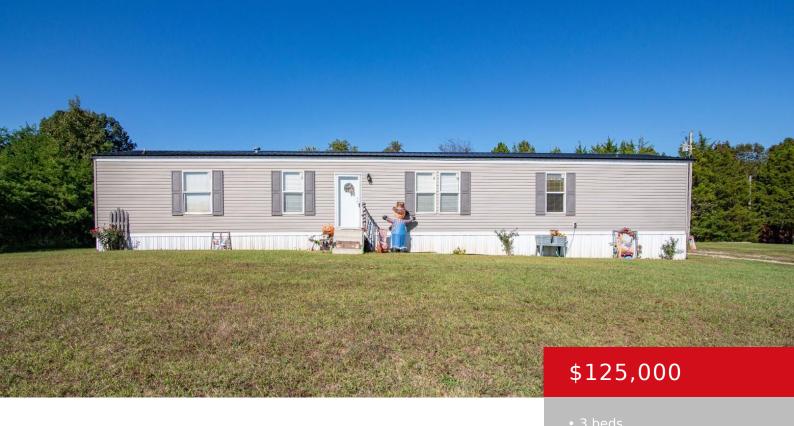

# 24 APPLE WAY, MUNFORDVILLE, KY 42765

http://zhomesre.com

Welcome to 24 Apple Way. This tidy 3 bedroom, 2 bath home is situated on just over an acre of land. Well taken care of, inside and out. Rear deck overlooks large yard with mature trees. Call today to schedule your private tour.

### **Basics**

**Type:** Single Family Residence

**Bedrooms: 3** beds **Bathrooms: 2** baths

**Area: 1152** sq ft **Lot size: 44866.8** sq ft

Year built: 2014 Lot Features: Level

County Or Parish: Hart Subdivision Name: NONE