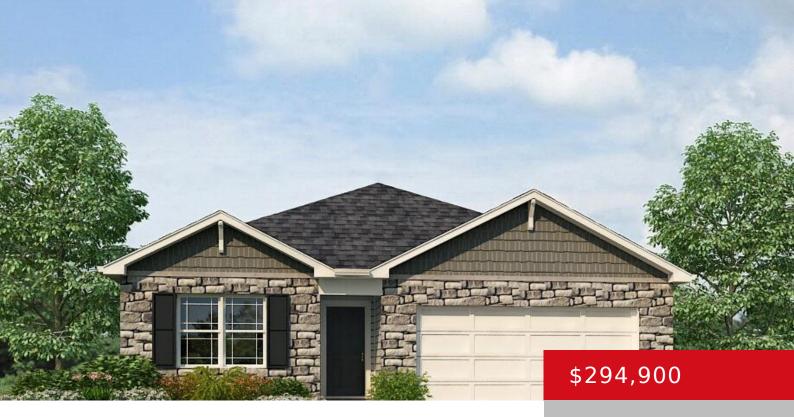

## 24 ELLIS PARK, ELIZABETHTOWN, KY 42701

http://zhomesre.com

New construction by D.R. Horton, the Freeport floorplan! This inviting single-level home features a modern open-concept design with four bedrooms and two bathrooms, perfectly catering to comfortable living. Three spacious bedrooms are located closer to the front of the home, ideal for family or guests, conveniently sharing a full bathroom. Towards the rear, a private [...]

### **Basics**

**Type:** Single Family Residence **Status:** Active

Bedrooms: 3 beds

Area: 1501 sq ft

Lot size: 12401 sq ft

Year built: 2024 County Or Parish: Hardin

**Subdivision Name:** Cowley Farms **Bathrooms Full:** 2

# **Building Details**

Foundation Details: Slab Stories: 2

Electric: Residential Roof: Shingle

**Construction Materials:** Stone, Fiber Cement **Garage Spaces:** 2

Basement: None