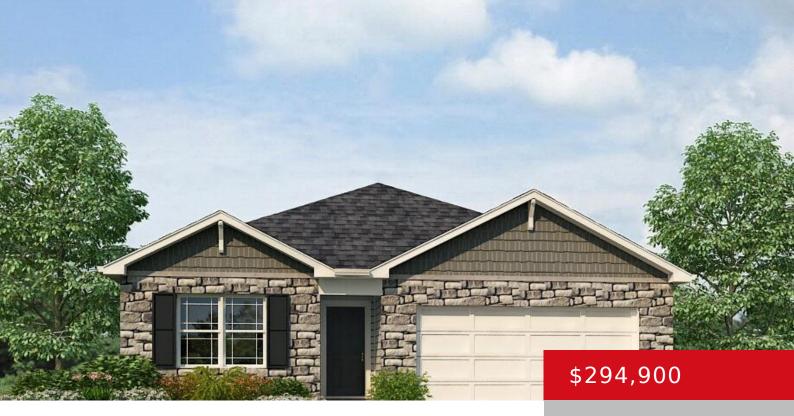

#### 24 ELLIS PARK PKWY, ELIZABETHTOWN, KY 42701

http://zhomesre.com

New construction by DR Horton, the Freeport floorplan! This inviting single-level home features a modern open-concept design with four bedrooms and two bathrooms, perfectly catering to comfortable living. Three spacious bedrooms are located closer to the front of the home, ideal for family or guests, conveniently sharing a full bathroom. Towards the rear, a private [...]

- 3 beds
- 2 baths
- Single Family Residence
- Active
- 1501 sq ft

#### Basics

Type: Single Family Residence Bedrooms: 3 beds Area: 1501 sq ft Year built: 2024 Subdivision Name: Cowley Farms Status: Active Bathrooms: 2 baths Lot size: 12401 sq ft County Or Parish: Hardin Bathrooms Full: 2

## **Building Details**

Foundation Details: Slab Electric: Residential Construction Materials: Stone, Fiber Cement Basement: None Stories: 2 Roof: Shingle Garage Spaces: 2