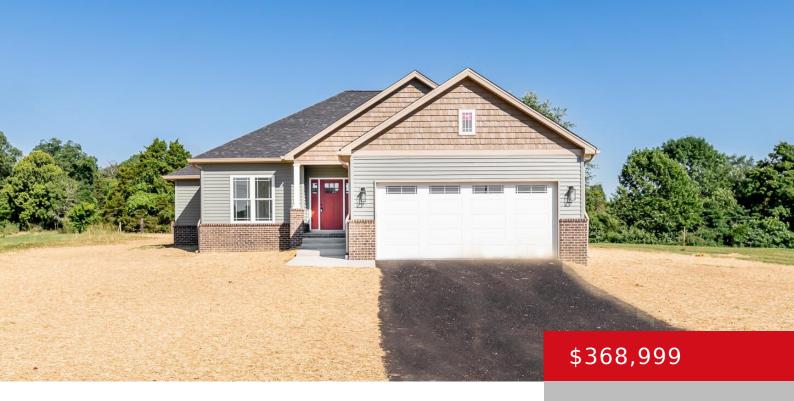

## 24 GEM CT, ELIZABETHTOWN, KY 42701

http://zhomesre.com

You don't want to miss out on this move-in ready new construction home! This gorgeous 3 bedroom, 2 bath ranch is situated on just over an acre on a quiet street with no thru traffic. The first thing you will notice when you enter the home is the LVP flooring that flows seamlessly throughout the [...]

### **Basics**

**Type:** Single Family Residence **Status:** Active

Bedrooms: 3 beds Bathrooms: 2 baths

**Area: 1400** sq ft **Lot size: 43995.6** sq ft

Year built: 2024 County Or Parish: Hardin

**Subdivision Name:** NONE **Bathrooms Full:** 2

# **Building Details**

**Foundation Details:** Crawl Space **Stories:** 1

Electric: Residential Fencing: None

Roof: Shingle Construction Materials: Brick, Vinyl Siding

**Garage Spaces:** 2 **Basement:** None