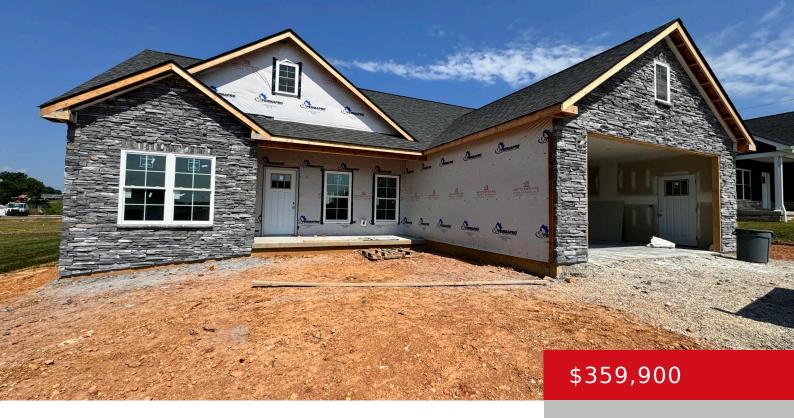

# 24 MARTHA MILES CT, BRANDENBURG, KY 40108

http://zhomesre.com

Welcome to 24 Martha Miles Court, a stunning 3-bedroom, 2-bathroom home with a 2-car attached garage, nestled in the newest subdivision of Miller Woods in Brandenburg. This home boasts numerous upgrades and an array of desirable features that make it a true gem. As you step inside this one level home with no steps, you'll [...]

### **Basics**

Type: Single Family Residence Status: Active Under Contract

Bedrooms: 3 beds Bathrooms: 2 baths

**Area: 1656** sq ft **Lot size: 10018.8** sq ft Year built: 2024 Lot Features: Cul De Sac

Subdivision Name: Miller Woods **County Or Parish: Meade** 

# **Building Details**

Foundation Details: Slab Stories: 1

**Electric:** Residential Fencing: None

Roof: Shingle Construction Materials: Stone, Vinyl Siding

**Garage Spaces:** 2 Basement: None