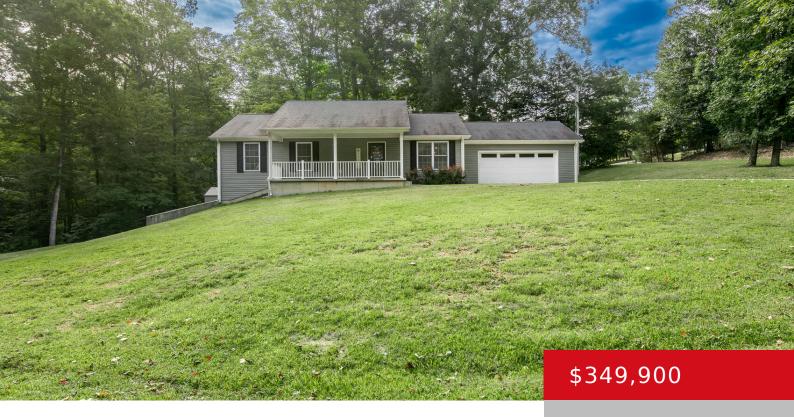

### 24 TEABERRY CT, BRANDENBURG, KY 40108

http://zhomesre.com

There is so much to love about this 3 bedroom, 3 full bath Doe Valley ranch home with a finished walk-out basement and 2 car attached garage! The gated Doe Valley community has so much to offer including a pool, clubhouse, golf course, private lake with a marina, security, playgrounds, restaurant, campgrounds, and so much [...]

#### **Basics**

**Type:** Single Family Residence

**Bedrooms: 3** beds **Area: 2800** sq ft

Year built: 2015

**Subdivision Name: DOE VALLEY** 

**Status:** Active

Bathrooms: 3 baths
Lot size: 10890 sq ft

County Or Parish: Meade

# **Building Details**

**Stories:** 1 **Electric:** Residential

Roof: Shingle Construction Materials: Vinyl Siding

**Garage Spaces:** 2 **Basement:** Walkout Finished

### **Amenities & Features**

Cooling: Central Air Exterior Features: Tennis Court, Porch

Utilities: Electricity Connected, Public Association Amenities: Clubhouse, Gated, Golf

Sewer, Public Water Course, Pool