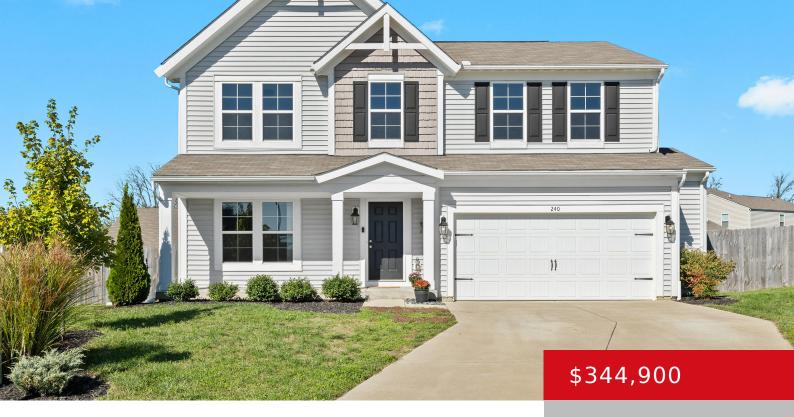

# 240 MASON VIEW CT, SHELBYVILLE, KY 40065

http://zhomesre.com

Welcome to 204 Mason View Court. This lovely, newer construction home was built in 2020 and is located at the end of a cul-de-sac in the wonderful Shelby County neighborhood of Summersfield Place. With 3 bedrooms (plus an office) and 2.5 bathrooms, this property boasts an open-concept design with fresh paint throughout. The eat-in kitchen [...]

#### **Basics**

**Type:** Single Family Residence **Status:** Active

Bedrooms: 3 beds

Bathrooms: 3 baths

**Area: 2319** sq ft **Lot size: 9147.6** sq ft

Year built: 2020 Lot Features: Covt/Restr, Cul De Sac, Cleared